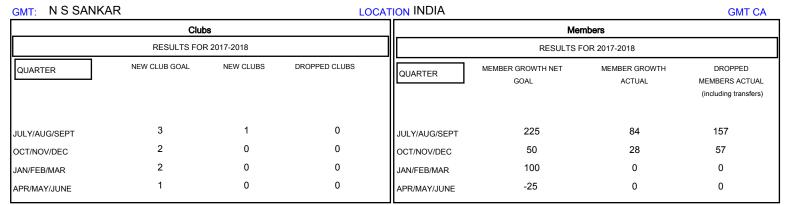

## MONTHLY MEMBERSHIP PROGRESS REPORT

District 318 D

Results as of: 10/31/2017