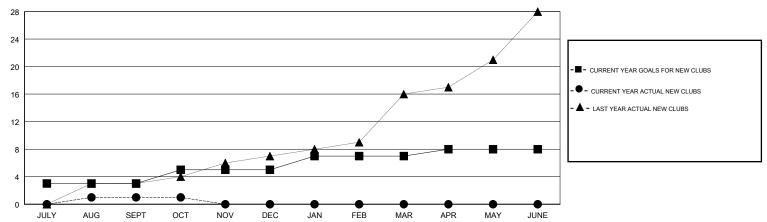

## MONTHLY MEMBERSHIP PROGRESS REPORT

District 318 D

Results as of: 10/31/2017



## GOALS AND ACTUAL NEW CLUBS CUMULATIVE



## GOALS AND ACTUAL MEMBERS CUMULATIVE



| -■- MEMBER GROWTH NET GOAL        |  |
|-----------------------------------|--|
| - ● - MEMBER GROWTH ACTUAL        |  |
| - ▲ - LAST YEAR MEMBERSHIP ACTUAL |  |
|                                   |  |
|                                   |  |
|                                   |  |

| DROPPED CLUBS: 0 |     |
|------------------|-----|
| DROPPED MEMBERS  |     |
| DECEASED         | 4   |
| CLUB CANCELLED   | 0   |
| OTHER            | 210 |
| TOTAL            | 214 |

| 25 CLUBS OF 146 ADDED 1 OR MORE |  |
|---------------------------------|--|
| NEW MEMBERS                     |  |
|                                 |  |
|                                 |  |
|                                 |  |

 GENDER DISTRIBUTION

 MALE
 4,570 (84.12%)