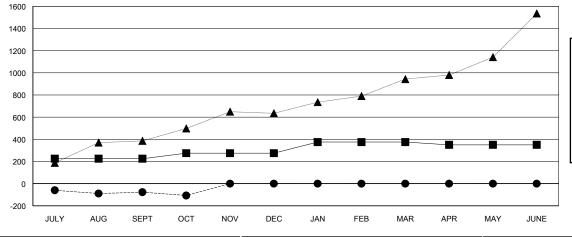

## GOALS AND ACTUAL MEMBERS CUMULATIVE

| -■- MEMBER GROWTH NET GOAL        |  |
|-----------------------------------|--|
| - ● - MEMBER GROWTH ACTUAL        |  |
| - ▲ - LAST YEAR MEMBERSHIP ACTUAL |  |
|                                   |  |
|                                   |  |
|                                   |  |